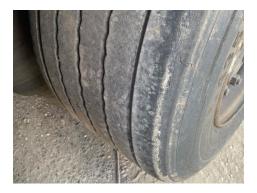

\*NOT REGISTERED IN THE UK\* SAF AXLES, RAISE & LOWER VALVE, FERRY LASHING RINGS, SLIDING ROOF, ENXL RATED HEADBOARD

Tyres NSF

NSR

OSF

OSR

Spare

## **Photos**