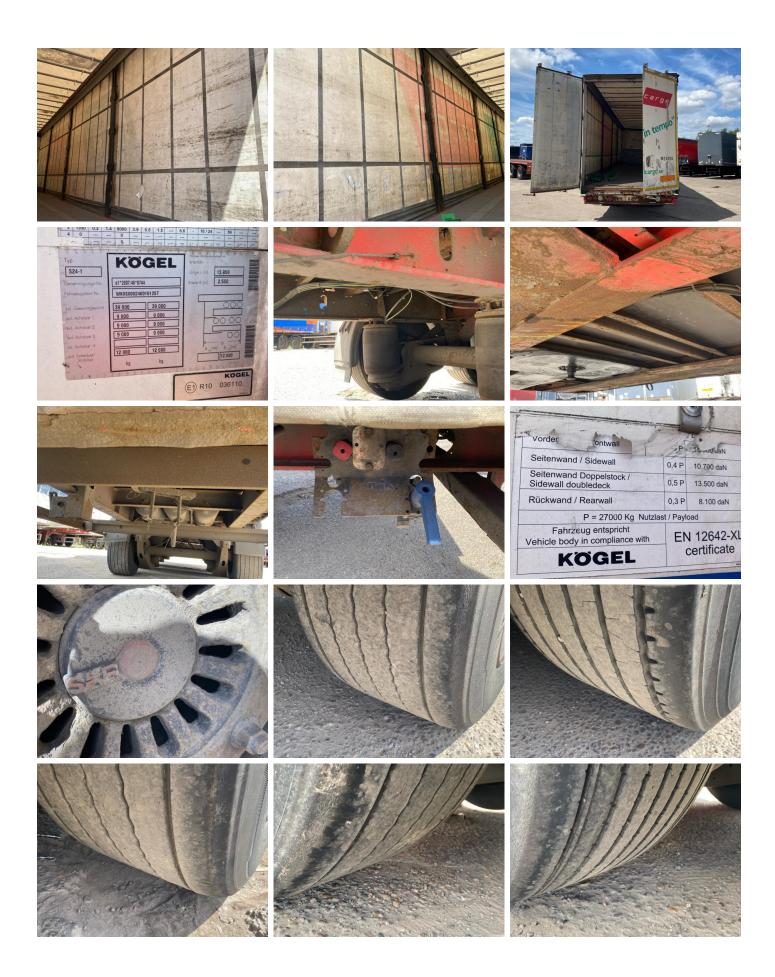

## **Details**

| Reg. date | 01/01/2013 | Colour     | WHITE             | Axle Combi      | Tri  |
|-----------|------------|------------|-------------------|-----------------|------|
| Year      | 2013       | VIN        | WKOS0002400161257 | Rear Suspension | Air  |
| Mileage   | TBC        | Body Style | Trailer           | Rear Doors      | Barn |
| Fuel Type | '          | Brakes     | Disc              |                 |      |

\*NOT REGISTERED IN THE UK\* SAF AXLES, RAISE & LOWER VALVE, FERRY LASHING RINGS, SLIDING ROOF, ENXL RATED HEADBOARD

Tyres NSF

NSR

OSF

OSR

Spare

## **Photos**