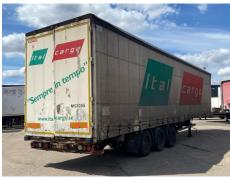

## **KOGEL CURTAINSIDE EUROLINER**

| Inspection | Vehicle |          |
|------------|---------|----------|
|            | VAT     | Plus VAT |
|            | V5      | N/A      |

## **Details**

| Reg. date | 01/01/2013 | Colour     | WHITE             | Axle Combi      | Tri  |
|-----------|------------|------------|-------------------|-----------------|------|
| Year      | 2013       | VIN        | WKOS0002400161257 | Rear Suspension | Air  |
| Mileage   | TBC        | Body Style | Trailer           | Rear Doors      | Barn |
| Fuel Type | '          | Brakes     | Disc              |                 |      |

\*NOT REGISTERED IN THE UK\* SAF AXLES, RAISE & LOWER VALVE, FERRY LASHING RINGS, SLIDING ROOF, ENXL RATED HEADBOARD

Tyres NSF

NSR

OSF

OSR

Spare