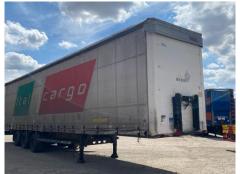

## **KOGEL CURTAINSIDE EUROLINER**

| Inspection | Vehicle |          |
|------------|---------|----------|
|            | VAT     | Plus VAT |
|            | V5      | N/A      |

## **Details**

| Reg. date | 01/01/2013 | Colour     | WHITE             | Axle Combi      | Tri  |
|-----------|------------|------------|-------------------|-----------------|------|
| Year      | 2013       | VIN        | WKOS0002400161257 | Rear Suspension | Air  |
| Mileage   | TBC        | Body Style | Trailer           | Rear Doors      | Barn |
| Fuel Type | '          | Brakes     | Disc              |                 |      |

\*NOT REGISTERED IN THE UK\* SAF AXLES, RAISE & LOWER VALVE, FERRY LASHING RINGS, SLIDING ROOF, ENXL RATED HEADBOARD

Tyres NSF

NSR

OSF

OSR

Spare