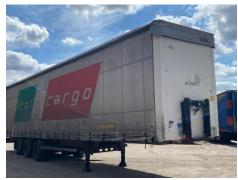

## **KOGEL CURTAINSIDE EUROLINER**

| Inspection | Vehicle |          |
|------------|---------|----------|
|            | VAT     | Plus VAT |
|            | V5      | N/A      |

## **Details**

| Reg. date | 01/01/2013 | Colour     | WHITE             | Axle Combi      | Tri  |
|-----------|------------|------------|-------------------|-----------------|------|
| Year      | 2013       | VIN        | WKOS0002400161257 | Rear Suspension | Air  |
| Mileage   | TBC        | Body Style | Trailer           | Rear Doors      | Barn |
| Fuel Type | '          | Brakes     | Disc              |                 |      |

\*NOT REGISTERED IN THE UK\* SAF AXLES, RAISE & LOWER VALVE, FERRY LASHING RINGS, SLIDING ROOF, ENXL RATED HEADBOARD

Tyres NSF

NSR

OSF

OSR

Spare