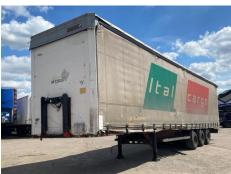

## **KOGEL CURTAINSIDE EUROLINER**

| Inspection | Vehicle |          |
|------------|---------|----------|
|            | VAT     | Plus VAT |
|            | V5      | N/A      |

## **Details**

| Reg. date | 01/01/2013 | Colour     | WHITE             | Axle Combi      | Tri  |
|-----------|------------|------------|-------------------|-----------------|------|
| Year      | 2013       | VIN        | WKOS0002400161257 | Rear Suspension | Air  |
| Mileage   | TBC        | Body Style | Trailer           | Rear Doors      | Barn |
| Fuel Type | '          | Brakes     | Disc              |                 |      |

\*NOT REGISTERED IN THE UK\* SAF AXLES, RAISE & LOWER VALVE, FERRY LASHING RINGS, SLIDING ROOF, ENXL RATED HEADBOARD

Tyres NSF

NSR

OSF

OSR

Spare