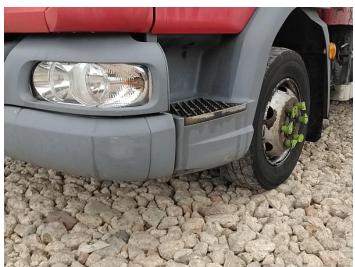

ear Suspension | Steel      |
| Fuel Type       | Diesel               | MOT Due         | 28/02/2026        | Tail Lift       | Cantilever |
| Colour          | RED                  | Cab Type        | DAY CAB           |                 |            |

#### \*COLLECTED AS NON RUNNER - CORROSION\*

#### **Tyres**

| NSF   | NSI1 | NSI2 | NSI3 | NSI4 |  |
|-------|------|------|------|------|--|
| OSF   | OSI1 | OSI2 | OSI3 | OSI4 |  |
| Spare | NSO1 | NSO2 | NSO3 | NSO4 |  |
|       | OS01 | OSO2 | OSO3 | OSO4 |  |

#### **Photos**















## **Condition Check**



## **Damage Photos**



1: Wing osf Scratched Over 25mm Thru Paint



2: Bonnet Chipped Multiple Chips



3: Screen Front Chipped UpTo 10mm



4: Other N/A N/A



5: Bumper Front Moulding Scuffed (Unpainted) UpTo 100mm



6: Bumper Front Moulding Scuffed (Unpainted) UpTo 100mm



7: Wing nsf Scratched UpTo 25mm Not Thru Paint



8: Other N/A N/A



9: Door Mirror Assy nsf Scuffed (Unpainted) UpTo 100mm



10: Other N/A N/A



11: Door Mirror Assy nsf Broken Replace



12: Bumper Rear Rusted Holed



13: Other N/A N/A



14: Door Mirror Assy osf Scuffed (Unpainted) UpTo 100mm



15: Door osf Scratched UpTo 25mm Thru Paint



16: Door osf Chipped Edge Chip



17: Seat Base Cover osf Holed Over 3mm



18: Seat Base Cover osf Holed Over 3mm



19: Other N/A N/A



20: Other N/A N/A



21: Fascia Panel Missing Replace



22: Other N/A N/A

### Interior

| Carpet Condition Seat Condition | Average<br>Average |    | Upholstery Condition Average<br>Odour -     |        |
|---------------------------------|-------