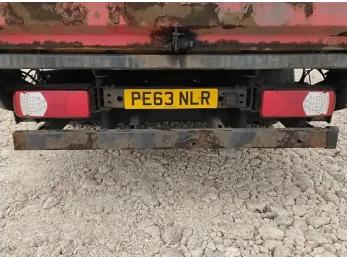

|

#### \*COLLECTED AS NON RUNNER - CORROSION\*

#### **Tyres**

| NSF   | NSI1 | NSI2 | NSI3 | NSI4 |  |
|-------|------|------|------|------|--|
| OSF   | OSI1 | OSI2 | OSI3 | OSI4 |  |
| Spare | NSO1 | NSO2 | NSO3 | NSO4 |  |
|       | OS01 | OSO2 | OSO3 | OSO4 |  |

#### **Photos**















## **Condition Check**



## **Damage Photos**



1: Wing osf Scratched Over 25mm Thru Paint



2: Bonnet Chipped Multiple Chips



3: Screen Front Chipped UpTo 10mm



4: Other N/A N/A



5: Bumper Front Moulding Scuffed (Unpainted) UpTo 100mm



6: Bumper Front Moulding Scuffed (Unpainted) UpTo 100mm



7: Wing nsf Scratched UpTo 25mm Not Thru Paint



8: Other N/A N/A



9: Door Mirror Assy nsf Scuffed (Unpainted) UpTo 100mm



10: Other N/A N/A



11: Door Mirror Assy nsf Broken Replace



12: Bumper Rear Rusted Holed



13: Other N/A N/A



14: Door Mirror Assy osf Scuffed (Unpainted) UpTo 100mm



15: Door osf Scratched UpTo 25mm Thru Paint



16: Door osf Chipped Edge Chip



17: Seat Base Cover osf Holed Over 3mm



18: Seat Base Cover osf Holed Over 3mm



19: Other N/A N/A



20: Other N/A N/A



21: Fascia Panel Missing Replace



22: Other N/A N/A

### Interior

| Carpet Condition Seat Condition | Average<br>Average |    | Upholstery Condition Average<br>Odour -     |        |
|---------------------------------|--------------------|----|---------------------------------------------|--------|
| Engine Runs                     |                    | OK | Gearbox 1st and Reverse Test                | OK     |
| Brakes                          |                    | OK