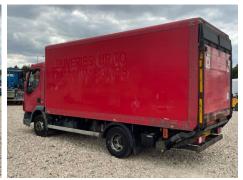

## Daf LF 45.140

| Inspection      |                      | Vehicle         |                   |                 |            |
|-----------------|----------------------|-----------------|-------------------|-----------------|------------|
| Serious Damage? | No                   | VAT             | Plus VAT          |                 |            |
|                 |                      | V5              | To Follow         |                 |            |
| Details         |                      |                 |                   |                 |            |
| Reg. date       | 03/12/2013           | VIN             | XLRAE45FF0L433236 | Gearbox         | MANUAL     |
| Year            | 2013                 | Body Style      | Box Van           | Axle Combi      | 4x2        |
| Mileage         | 779,639 Km Warranted | Service history | Yes               | Rear Suspension | Steel      |
| Fuel Type       | Diesel               | MOT Due         | 28/02/2026        | Tail Lift       | Cantilever |
| Colour          | RED                  | Cab Type        | DAY CAB           |                 |            |

#### **Photos**