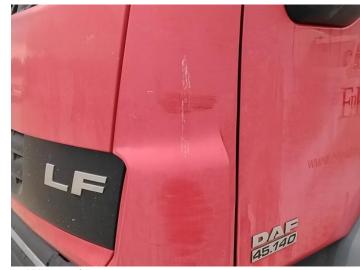

## **Damage Photos**

1: Wing osf Scratched Over 25mm Thru Paint

2: Bonnet Chipped Multiple Chips

3: Screen Front Chipped UpTo 10mm

4: Other N/A N/A

5: Bumper Front Moulding Scuffed (Unpainted) UpTo 100mm

6: Bumper Front Moulding Scuffed (Unpainted) UpTo 100mm