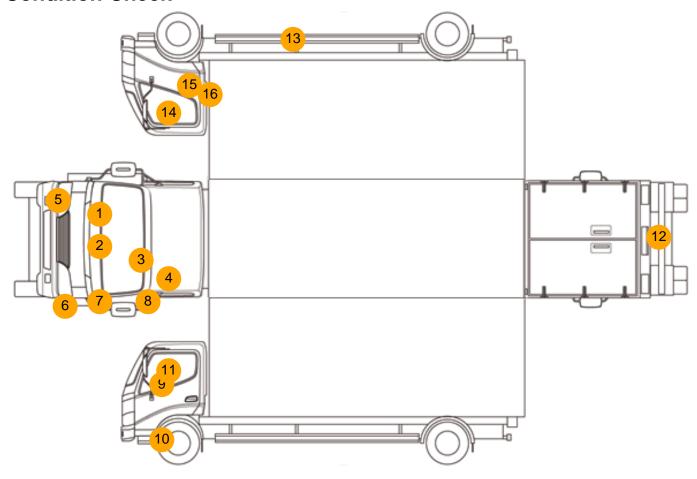

## **Condition Check**

## **Damage Photos**

1: Wing osf Scratched Over 25mm Thru Paint

2: Bonnet Chipped Multiple Chips

3: Screen Front Chipped UpTo 10mm

4: Other N/A N/A

5: Bumper Front Moulding Scuffed (Unpainted) UpTo 100mm

6: Bumper Front Moulding Scuffed (Unpainted) UpTo 100mm

7: Wing nsf Scratched UpTo 25mm Not Thru Paint

8: Other N/A N/A

9: Door Mirror Assy nsf Scuffed (Unpainted) UpTo 100mm

10: Other N/A N/A

11: Door Mirror Assy nsf Broken Replace

12: Bumper Rear Rusted Holed

13: Other N/A N/A

14: Door Mirror Assy osf Scuffed (Unpainted) UpTo 100mm

15: Door osf Scratched UpTo 25mm Thru Paint

16: Door osf Chipped Edge Chip

17: Seat Base Cover osf Holed Over 3mm

18: Seat Base Cover osf Holed Over 3mm

19: Other N/A N/A

20: Other N/A N/A

21: Fascia Panel Missing Replace

22: Other N/A N/A