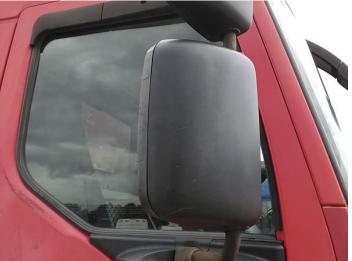

7: Wing nsf Scratched UpTo 25mm Not Thru Paint

8: Other N/A N/A

9: Door Mirror Assy nsf Scuffed (Unpainted) UpTo 100mm

10: Other N/A N/A

11: Door Mirror Assy nsf Broken Replace

12: Bumper Rear Rusted Holed