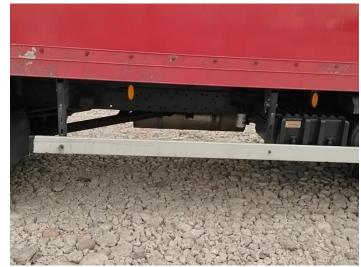

ER - CORROSION\*

#### **Tyres**

| NSF   | NSI1 | NSI2 | NSI3 | NSI4 |  |
|-------|------|------|------|------|--|
| OSF   | OSI1 | OSI2 | OSI3 | OSI4 |  |
| Spare | NSO1 | NSO2 | NSO3 | NSO4 |  |
|       | OS01 | OSO2 | OSO3 | OSO4 |  |

#### **Photos**















## **Condition Check**



## **Damage Photos**



1: Wing osf Scratched Over 25mm Thru Paint



2: Bonnet Chipped Multiple Chips



3: Screen Front Chipped UpTo 10mm



4: Other N/A N/A



5: Bumper Front Moulding Scuffed (Unpainted) UpTo 100mm



6: Bumper Front Moulding Scuffed (Unpainted) UpTo 100mm



7: Wing nsf Scratched UpTo 25mm Not Thru Paint



8: Other N/A N/A



9: Door Mirror Assy nsf Scuffed (Unpainted) UpTo 100mm



10: Other N/A N/A



11: Door Mirror Assy nsf Broken Replace



12: Bumper Rear Rusted Holed



13: Other N/A N/A



14: Door Mirror Assy osf Scuffed (Unpainted) UpTo 100mm



15: Door osf Scratched UpTo 25mm Thru Paint



16: Door osf Chipped Edge Chip



17: Seat Base Cover osf Holed Over 3mm



18: Seat Base Cover osf Holed Over 3mm



19: Other N/A N/A



20: Other N/A N/A



21: Fascia Panel Missing Replace



22: Other N/A N/A

### Interior

| Carpet Condition Seat Condition | Average<br>Average |    | Upholstery Condition Average<br>Odour -     |        |
|---------------------------------|--------------------|----|---------------------------------------------|--------|
| Engine Runs                     |                    | OK | Gearbox 1st and Reverse Test                | OK     |
| Brakes                          |                    | OK | Clutch Slip Test from Static