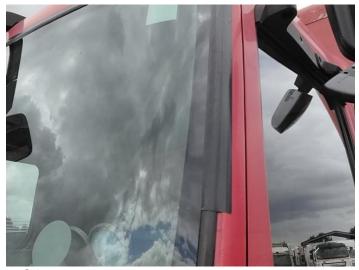

## **Damage Photos**

1: Wing osf Scratched Over 25mm Thru Paint

2: Bonnet Chipped Multiple Chips

3: Screen Front Chipped UpTo 10mm

4: Other N/A N/A

5: Bumper Front Moulding Scuffed (Unpainted) UpTo 100mm

6: Bumper Front Moulding Scuffed (Unpainted) UpTo 100mm