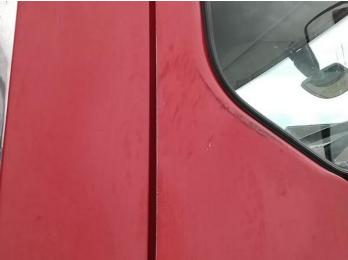

13: Other N/A N/A

14: Door Mirror Assy osf Scuffed (Unpainted) UpTo 100mm

15: Door osf Scratched UpTo 25mm Thru Paint

16: Door osf Chipped Edge Chip

17: Seat Base Cover osf Holed Over 3mm

18: Seat Base Cover osf Holed Over 3mm