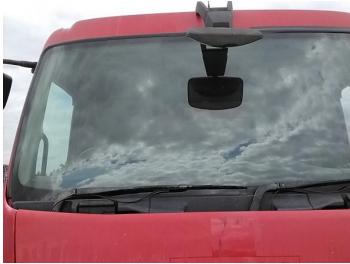

## **Damage Photos**

1: Wing osf Scratched Over 25mm Thru Paint

2: Bonnet Chipped Multiple Chips

3: Screen Front Chipped UpTo 10mm

4: Other N/A N/A

5: Bumper Front Moulding Scuffed (Unpainted) UpTo 100mm

6: Bumper Front Moulding Scuffed (Unpainted) UpTo 100mm