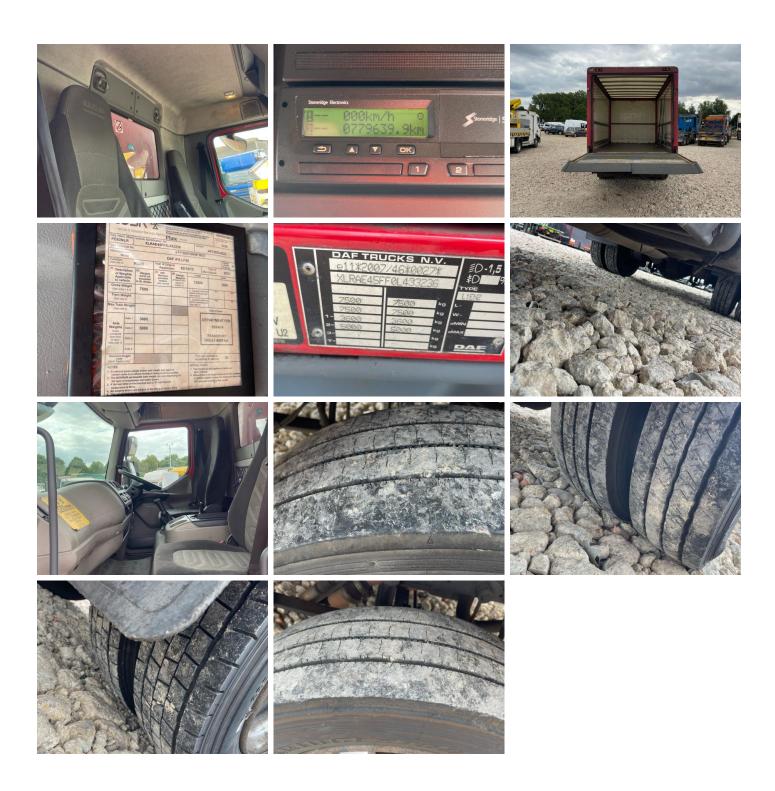

#### **Photos**

## Daf LF 45.140

| Inspection      |                      | Vehicle         |                   |                 |            |
|-----------------|----------------------|-----------------|-------------------|-----------------|------------|
| Serious Damage? | No                   | VAT             | Plus VAT          |                 |            |
|                 |                      | V5              | To Follow         |                 |            |
| Details         |                      |                 |                   |                 |            |
| Reg. date       | 03/12/2013           | VIN             | XLRAE45FF0L433236 | Gearbox         | MANUAL     |
| Year            | 2013                 | Body Style      | Box Van           | Axle Combi      | 4x2        |
| Mileage         | 779,639 Km Warranted | Service history | Yes               | Rear Suspension | Steel      |
| Fuel Type       | Diesel               | MOT Due         | 28/02/2026        | Tail Lift       | Cantilever |
| Colour          | RED                  | Cab Type        | DAY CAB           |                 |            |

#### **Tyres**

| NSF   | NSI1 | NSI2 | NSI3 | NSI4 |  |
|-------|------|------|------|------|--|
| OSF   | OSI1 | OSI2 | OSI3 | OSI4 |  |
| Spare | NSO1 | NSO2 | NSO3 | NSO4 |  |
|       | OS01 | OSO2 | OSO3 | OSO4 |  |