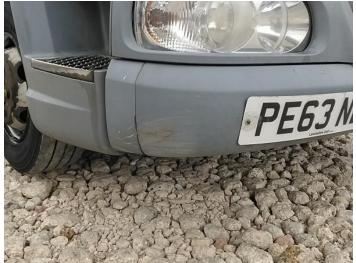

## **Damage Photos**

1: Wing osf Scratched Over 25mm Thru Paint

2: Bonnet Chipped Multiple Chips

3: Screen Front Chipped UpTo 10mm

4: Other N/A N/A

5: Bumper Front Moulding Scuffed (Unpainted) UpTo 100mm

6: Bumper Front Moulding Scuffed (Unpainted) UpTo 100mm