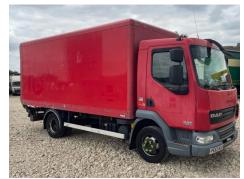

## Daf LF 45.140

| Inspection      |                      | Vehicle         |                   |                 |            |
|-----------------|----------------------|-----------------|-------------------|-----------------|------------|
| Serious Damage? | No                   | VAT             | Plus VAT          |                 |            |
|                 |                      | V5              | To Follow         |                 |            |
| Details         |                      |                 |                   |                 |            |
| Reg. date       | 03/12/2013           | VIN             | XLRAE45FF0L433236 | Gearbox         | MANUAL     |
| Year            | 2013                 | Body Style      | Box Van           | Axle Combi      | 4x2        |
| Mileage         | 779,639 Km Warranted | Service history | Yes               | Rear Suspension | Steel      |
| Fuel Type       | Diesel               | MOT Due         | 28/02/2026        | Tail Lift       | Cantilever |
| Colour          | RED                  | Cab Type        | DAY CAB           |                 |            |

#### **Photos**