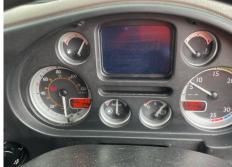

## Daf LF 45.140

| Inspection      |                      | Vehicle         |                   |                 |            |
|-----------------|----------------------|-----------------|-------------------|-----------------|------------|
| Serious Damage? | No                   | VAT             | Plus VAT          |                 |            |
|                 |                      | V5              | To Follow         |                 |            |
| Details         |                      |                 |                   |                 |            |
| Reg. date       | 03/12/2013           | VIN             | XLRAE45FF0L433236 | Gearbox         | MANUAL     |
| Year            | 2013                 | Body Style      | Box Van           | Axle Combi      | 4x2        |
| Mileage         | 779,639 Km Warranted | Service history | Yes               | Rear Suspension | Steel      |
| Fuel Type       | Diesel               | MOT Due         | 28/02/2026        | Tail Lift       | Cantilever |
| Colour          | RED                  | Cab Type        | DAY CAB           |                 |            |