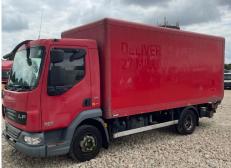

## Daf LF 45.140

| Inspection      |                      | Vehicle         |                   |                 |            |
|-----------------|----------------------|-----------------|-------------------|-----------------|------------|
| Serious Damage? | No                   | VAT             | Plus VAT          |                 |            |
|                 |                      | V5              | To Follow         |                 |            |
| Details         |                      |                 |                   |                 |            |
| Reg. date       | 03/12/2013           | VIN             | XLRAE45FF0L433236 | Gearbox         | MANUAL     |
| Year            | 2013                 | Body Style      | Box Van           | Axle Combi      | 4x2        |
| Mileage         | 779,639 Km Warranted | Service history | Yes               | Rear Suspension | Steel      |
| Fuel Type       | Diesel               | MOT Due         | 28/02/2026        | Tail Lift       | Cantilever |
| Colour          | RED                  | Cab Type        | DAY CAB           |                 |            |

#### **Photos**