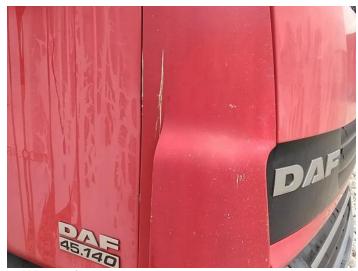

## **Damage Photos**

1: Wing osf Scratched Over 25mm Thru Paint

2: Bonnet Chipped Multiple Chips

3: Screen Front Chipped UpTo 10mm

4: Other N/A N/A

5: Bumper Front Moulding Scuffed (Unpainted) UpTo 100mm

6: Bumper Front Moulding Scuffed (Unpainted) UpTo 100mm