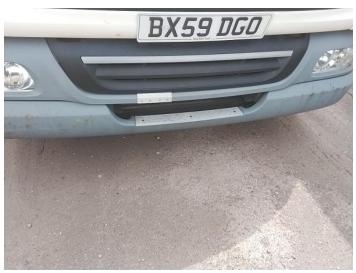

## Damage Photos

1: Panel Front Cracked Replace

2: Bonnet Chipped Multiple Chips

3: Bumper Front Grill Broken Replace

4: Bumper Front Rusted Over 5mm

5: Door nsf Dented Over 30mm

6: Qtr Panel nsr Scratched Over 25mm Thru Paint