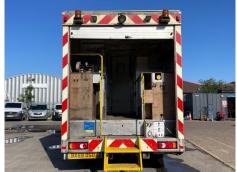

e         | 98,675 Km Warranted | MOT Due    | 30/11/2025        | Rear Doors      | Roller |
| Fuel Type       | Diesel              | Cab Type   | DAY CAB           |                 |        |
| Colour          | WHITE               | Gearbox    | MANUAL            | •               |        |
|                 |                     |            |                   | •               |        |

### WORKSHOP, KITCHENETTE, SEATING, GAS HOB, SINK, SIDE LOAD DOOR

#### **Tyres**

| NSF   | NSI1 | NSI2 | NSI3 | NSI4 |  |
|-------|------|------|------|------|--|
| OSF   | OSI1 | OSI2 | OSI3 | OSI4 |  |
| Spare | NSO1 | NSO2 | NSO3 | NSO4 |  |
|       | OS01 | OSO2 | OSO3 | OSO4 |  |

## **Features**

Cruise control

• Front electric windows

· Cloth seat trim

### **Photos**



































## **Condition Check**



## Damage Photos



1: Panel Front Cracked Replace



2: Bonnet Chipped Multiple Chips



3: Bumper Front Grill Broken Replace



4: Bumper Front Rusted Over 5mm



5: Door nsf Dented Over 30mm



6: Qtr Panel nsr Scratched Over 25mm Thru Paint



7: Qtr Panel Moulding os Broken Replace



8: Door osf Scratched Over 25mm Thru Paint



9: Door Pad osf Soiled Heavy



10: Seat Base Cover nsf Soiled Heavy



11: Dash Warning Lights Displayed No Action

### Interior

| Carpet Condition Seat Condition | OK<br>Poor |    | Upholstery Condition<br>Odour | Poor<br>- |       |
|---------------------------------|------------|----|-------------------------------|-----------|-------|
| Engine Runs                     | 1 001      |    | No Excessive Smoking