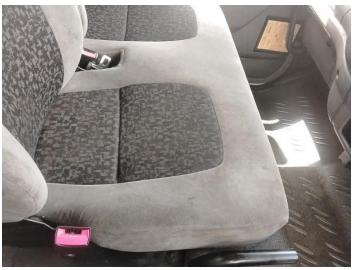

7: Qtr Panel Moulding os Broken Replace

8: Door osf Scratched Over 25mm Thru Paint

9: Door Pad osf Soiled Heavy

10: Seat Base Cover nsf Soiled Heavy

11: Dash Warning Lights Displayed No Action