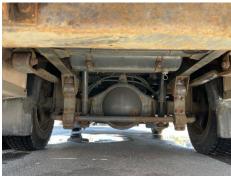

#### **Tyres**

| NSF   | NSI1 | NSI2 | NSI3 | NSI4 |  |
|-------|------|------|------|------|--|
| OSF   | OSI1 | OSI2 | OSI3 | OSI4 |  |
| Spare | NSO1 | NSO2 | NSO3 | NSO4 |  |
|       | OS01 | OSO2 | OSO3 | OSO4 |  |