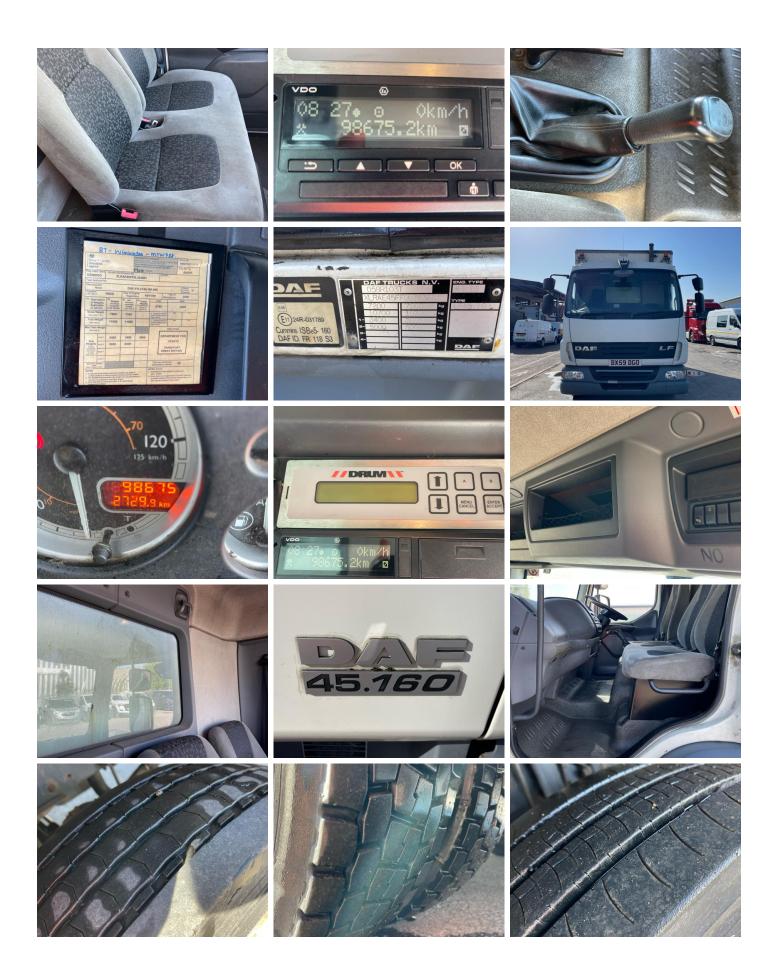

leage         | 98,675 Km Warranted | MOT Due    | 30/11/2025        | Rear Doors      | Roller |
| Fuel Type       | Diesel              | Cab Type   | DAY CAB           |                 |        |
| Colour          | WHITE               | Gearbox    | MANUAL            | •               |        |
|                 |                     |            |                   | •               |        |

### WORKSHOP, KITCHENETTE, SEATING, GAS HOB, SINK, SIDE LOAD DOOR

#### **Tyres**

| NSF   | NSI1 | NSI2 | NSI3 | NSI4 |  |
|-------|------|------|------|------|--|
| OSF   | OSI1 | OSI2 | OSI3 | OSI4 |  |
| Spare | NSO1 | NSO2 | NSO3 | NSO4 |  |
|       | OS01 | OSO2 | OSO3 | OSO4 |  |

## **Features**

Cruise control

• Front electric windows

· Cloth seat trim

### **Photos**



































## **Condition Check**



## Damage Photos



1: Panel Front Cracked Replace



2: Bonnet Chipped Multiple Chips



3: Bumper Front Grill Broken Replace



4: Bumper Front Rusted Over 5mm



5: Door nsf Dented Over 30mm



6: Qtr Panel nsr Scratched Over 25mm Thru Paint



7: Qtr Panel Moulding os Broken Replace



8: Door osf Scratched Over 25mm Thru Paint



9: Door Pad osf Soiled Heavy



10: Seat Base Cover nsf Soiled Heavy



11: Dash Warning Lights Displayed No Action

### Interior

| Carpet Condition Seat Condition | OK<br>Poor |    | Upholstery Condition<br>Odour | Poor<br>- |       |
|---------------------------------|------------|----|-------------------------------|-----------|-------|
| Engine Runs                     | 1 001      |    | No Excessive Smoki