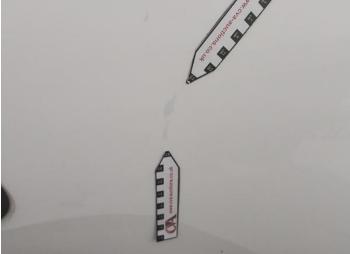

## Damage Photos

1: Panel Front Cracked Replace

2: Bonnet Chipped Multiple Chips

3: Bumper Front Grill Broken Replace

4: Bumper Front Rusted Over 5mm

5: Door nsf Dented Over 30mm

6: Qtr Panel nsr Scratched Over 25mm Thru Paint