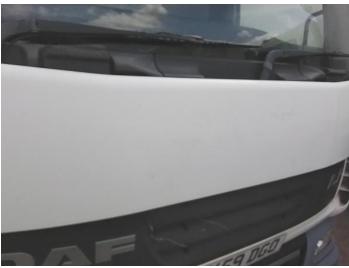

## Damage Photos

1: Panel Front Cracked Replace

2: Bonnet Chipped Multiple Chips

3: Bumper Front Grill Broken Replace

4: Bumper Front Rusted Over 5mm

5: Door nsf Dented Over 30mm

6: Qtr Panel nsr Scratched Over 25mm Thru Paint