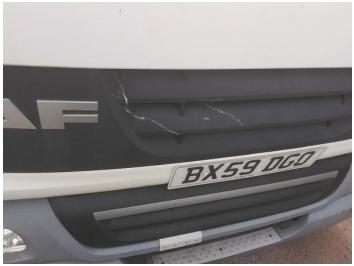

## Damage Photos

1: Panel Front Cracked Replace

2: Bonnet Chipped Multiple Chips

3: Bumper Front Grill Broken Replace

4: Bumper Front Rusted Over 5mm

5: Door nsf Dented Over 30mm

6: Qtr Panel nsr Scratched Over 25mm Thru Paint