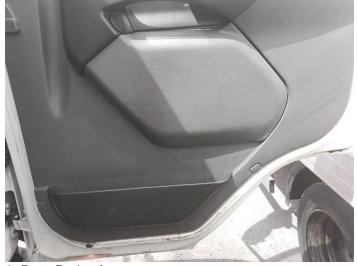

7: Qtr Panel Moulding os Broken Replace

8: Door osf Scratched Over 25mm Thru Paint

9: Door Pad osf Soiled Heavy

10: Seat Base Cover nsf Soiled Heavy

11: Dash Warning Lights Displayed No Action