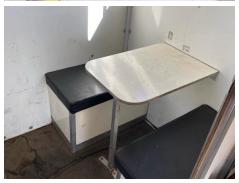

| 98,675 Km Warranted | MOT Due    | 30/11/2025        | Rear Doors      | Roller |
| Fuel Type       | Diesel              | Cab Type   | DAY CAB           |                 |        |
| Colour          | WHITE               | Gearbox    | MANUAL            | •               |        |
|                 |                     |            |                   | •               |        |

### WORKSHOP, KITCHENETTE, SEATING, GAS HOB, SINK, SIDE LOAD DOOR

#### **Tyres**

| NSF   | NSI1 | NSI2 | NSI3 | NSI4 |  |
|-------|------|------|------|------|--|
| OSF   | OSI1 | OSI2 | OSI3 | OSI4 |  |
| Spare | NSO1 | NSO2 | NSO3 | NSO4 |  |
|       | OS01 | OSO2 | OSO3 | OSO4 |  |

## **Features**

Cruise control

• Front electric windows

· Cloth seat trim

### **Photos**



































## **Condition Check**



## Damage Photos



1: Panel Front Cracked Replace



2: Bonnet Chipped Multiple Chips



3: Bumper Front Grill Broken Replace



4: Bumper Front Rusted Over 5mm



5: Door nsf Dented Over 30mm



6: Qtr Panel nsr Scratched Over 25mm Thru Paint



7: Qtr Panel Moulding os Broken Replace



8: Door osf Scratched Over 25mm Thru Paint



9: Door Pad osf Soiled Heavy



10: Seat Base Cover nsf Soiled Heavy



11: Dash Warning Lights Displayed No Action

### Interior

| Carpet Condition Seat Condition | OK<br>Poor |    | Upholstery Condition<br>Odour | Poor<br>- |       |
|---------------------------------|------------|----|-------------------------------|-----------|-------|
| Engine Runs                     | 1 001      |    | No Excessive Smoking          |