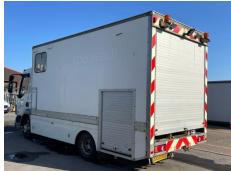

|
| Mileage         | 98,675 Km Warranted | MOT Due    | 30/11/2025        | Rear Doors      | Roller |
| Fuel Type       | Diesel              | Cab Type   | DAY CAB           |                 |        |
| Colour          | WHITE               | Gearbox    | MANUAL            | •               |        |
|                 |                     |            |                   | •               |        |

### WORKSHOP, KITCHENETTE, SEATING, GAS HOB, SINK, SIDE LOAD DOOR

#### **Tyres**

| NSF   | NSI1 | NSI2 | NSI3 | NSI4 |  |
|-------|------|------|------|------|--|
| OSF   | OSI1 | OSI2 | OSI3 | OSI4 |  |
| Spare | NSO1 | NSO2 | NSO3 | NSO4 |  |
|       | OS01 | OSO2 | OSO3 | OSO4 |  |

## **Features**

Cruise control

• Front electric windows

· Cloth seat trim

### **Photos**



































## **Condition Check**



## Damage Photos



1: Panel Front Cracked Replace



2: Bonnet Chipped Multiple Chips



3: Bumper Front Grill Broken Replace



4: Bumper Front Rusted Over 5mm



5: Door nsf Dented Over 30mm



6: Qtr Panel nsr Scratched Over 25mm Thru Paint



7: Qtr Panel Moulding os Broken Replace



8: Door osf Scratched Over 25mm Thru Paint



9: Door Pad osf Soiled Heavy



10: Seat Base Cover nsf Soiled Heavy



11: Dash Warning Lights Displayed No Action

### Interior

| Carpet Condition Seat Condition | OK<br>Poor |    | Upholstery Condition<br>Odour | Poor<br>- |       |
|---------------------------------|------------|----|-------------------------------|-----------|-------|
| Engine Runs                     | 1 001      |    | No Excessi