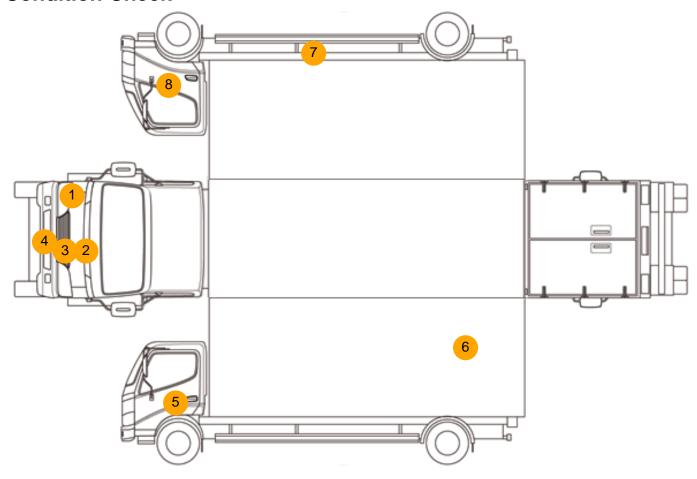

| 30/11/2025        | Rear Doors      | Roller |
| Fuel Type       | Diesel              | Cab Type   | DAY CAB           |                 |        |
| Colour          | WHITE               | Gearbox    | MANUAL            | •               |        |
|                 |                     |            |                   | •               |        |

### WORKSHOP, KITCHENETTE, SEATING, GAS HOB, SINK, SIDE LOAD DOOR

#### **Tyres**

| NSF   | NSI1 | NSI2 | NSI3 | NSI4 |  |
|-------|------|------|------|------|--|
| OSF   | OSI1 | OSI2 | OSI3 | OSI4 |  |
| Spare | NSO1 | NSO2 | NSO3 | NSO4 |  |
|       | OS01 | OSO2 | OSO3 | OSO4 |  |

## **Features**

Cruise control

• Front electric windows

· Cloth seat trim

### **Photos**



































## **Condition Check**



## Damage Photos



1: Panel Front Cracked Replace



2: Bonnet Chipped Multiple Chips



3: Bumper Front Grill Broken Replace



4: Bumper Front Rusted Over 5mm



5: Door nsf Dented Over 30mm



6: Qtr Panel nsr Scratched Over 25mm Thru Paint



7: Qtr Panel Moulding os Broken Replace



8: Door osf Scratched Over 25mm Thru Paint



9: Door Pad osf Soiled Heavy



10: Seat Base Cover nsf Soiled Heavy



11: Dash Warning Lights Displayed No Action

### Interior

| Carpet Condition Seat Condition | OK<br>Poor |    | Upholstery Condition<br>Odour | Poor<br>- |       |
|---------------------------------|------------|----|-------------------------------|-----------|-------|
| Engine Runs                     | 1 001      |    | No Excessive Smoking          |           | OK    |
| EML light