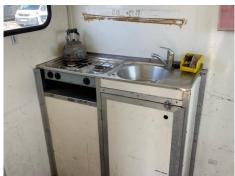

98,675 Km Warranted | MOT Due    | 30/11/2025        | Rear Doors      | Roller |
| Fuel Type       | Diesel              | Cab Type   | DAY CAB           |                 |        |
| Colour          | WHITE               | Gearbox    | MANUAL            | •               |        |
|                 |                     |            |                   | •               |        |

### WORKSHOP, KITCHENETTE, SEATING, GAS HOB, SINK, SIDE LOAD DOOR

#### **Tyres**

| NSF   | NSI1 | NSI2 | NSI3 | NSI4 |  |
|-------|------|------|------|------|--|
| OSF   | OSI1 | OSI2 | OSI3 | OSI4 |  |
| Spare | NSO1 | NSO2 | NSO3 | NSO4 |  |
|       | OS01 | OSO2 | OSO3 | OSO4 |  |

## **Features**

Cruise control

• Front electric windows

· Cloth seat trim

### **Photos**



































## **Condition Check**



## Damage Photos



1: Panel Front Cracked Replace



2: Bonnet Chipped Multiple Chips



3: Bumper Front Grill Broken Replace



4: Bumper Front Rusted Over 5mm



5: Door nsf Dented Over 30mm



6: Qtr Panel nsr Scratched Over 25mm Thru Paint



7: Qtr Panel Moulding os Broken Replace



8: Door osf Scratched Over 25mm Thru Paint



9: Door Pad osf Soiled Heavy



10: Seat Base Cover nsf Soiled Heavy



11: Dash Warning Lights Displayed No Action

### Interior

| Carpet Condition Seat Condition | OK<br>Poor |    | Upholstery Condition<br>Odour | Poor<br>- |       |
|---------------------------------|------------|----|-------------------------------|-----------|-------|
| Engine Runs                     | 1 001      |    | No Excessive Smoking          |