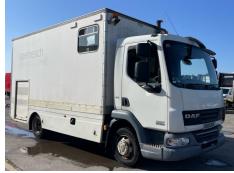

## Daf LF 45.160

| Inspection      |                     | Vehicle    |                   |                 |        |
|-----------------|---------------------|------------|-------------------|-----------------|--------|
| Serious Damage? | No                  | VAT        | Plus VAT          |                 |        |
|                 |                     | V5         | To Follow         | -<br>-          |        |
| Details         |                     |            |                   |                 |        |
| Reg. date       | 10/11/2009          | VIN        | XLRAE45FF0L353861 | Axle Combi      | 4x2    |
| Year            | 2009                | Body Style | Box Van           | Rear Suspension | Steel  |
| Mileage         | 98,675 Km Warranted | MOT Due    | 30/11/2025        | Rear Doors      | Roller |
| Fuel Type       | Diesel              | Cab Type   | DAY CAB           |                 |        |
| Colour          | WHITE               | Gearbox    | MANUAL            | •               |        |
|                 |                     |            |                   | •               |        |

### WORKSHOP, KITCHENETTE, SEATING, GAS HOB, SINK, SIDE LOAD DOOR