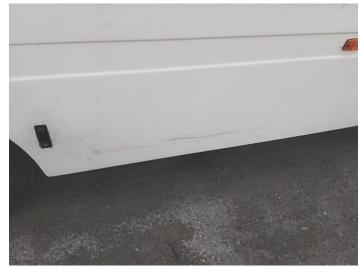

## Damage Photos

1: Panel Front Cracked Replace

2: Bonnet Chipped Multiple Chips

3: Bumper Front Grill Broken Replace

4: Bumper Front Rusted Over 5mm

5: Door nsf Dented Over 30mm

6: Qtr Panel nsr Scratched Over 25mm Thru Paint