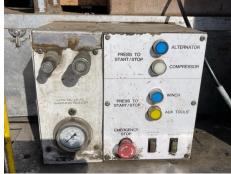

| 98,675 Km Warranted | MOT Due    | 30/11/2025        | Rear Doors      | Roller |
| Fuel Type       | Diesel              | Cab Type   | DAY CAB           |                 |        |
| Colour          | WHITE               | Gearbox    | MANUAL            | •               |        |
|                 |                     |            |                   | •               |        |

### WORKSHOP, KITCHENETTE, SEATING, GAS HOB, SINK, SIDE LOAD DOOR

#### **Tyres**

| NSF   | NSI1 | NSI2 | NSI3 | NSI4 |  |
|-------|------|------|------|------|--|
| OSF   | OSI1 | OSI2 | OSI3 | OSI4 |  |
| Spare | NSO1 | NSO2 | NSO3 | NSO4 |  |
|       | OS01 | OSO2 | OSO3 | OSO4 |  |

## **Features**

Cruise control

• Front electric windows

· Cloth seat trim

### **Photos**



































## **Condition Check**



## Damage Photos



1: Panel Front Cracked Replace



2: Bonnet Chipped Multiple Chips



3: Bumper Front Grill Broken Replace



4: Bumper Front Rusted Over 5mm



5: Door nsf Dented Over 30mm



6: Qtr Panel nsr Scratched Over 25mm Thru Paint



7: Qtr Panel Moulding os Broken Replace



8: Door osf Scratched Over 25mm Thru Paint



9: Door Pad osf Soiled Heavy



10: Seat Base Cover nsf Soiled Heavy



11: Dash Warning Lights Displayed No Action

### Interior

| Carpet Condition Seat Condition | OK<br>Poor |    | Upholstery Condition<br>Odour | Poor<br>- |       |
|---------------------------------|------------|----|-------------------------------|-----------|-------|
| Engine Runs                     | 1 001      |    | No Excessive Smoking