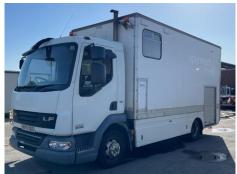

## Daf LF 45.160

| Inspection      |                     | Vehicle    |                   |                 |        |
|-----------------|---------------------|------------|-------------------|-----------------|--------|
| Serious Damage? | No                  | VAT        | Plus VAT          |                 |        |
|                 |                     | V5         | To Follow         | -<br>-          |        |
| Details         |                     |            |                   |                 |        |
| Reg. date       | 10/11/2009          | VIN        | XLRAE45FF0L353861 | Axle Combi      | 4x2    |
| Year            | 2009                | Body Style | Box Van           | Rear Suspension | Steel  |
| Mileage         | 98,675 Km Warranted | MOT Due    | 30/11/2025        | Rear Doors      | Roller |
| Fuel Type       | Diesel              | Cab Type   | DAY CAB           |                 |        |
| Colour          | WHITE               | Gearbox    | MANUAL            | •               |        |
|                 |                     |            |                   | •               |        |

### WORKSHOP, KITCHENETTE, SEATING, GAS HOB, SINK, SIDE LOAD DOOR