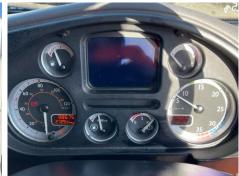

### Interior

| Carpet Condition Seat Condition | OK<br>Poor |    | Upholstery Condition<br>Odour | Poor<br>- |       |
|---------------------------------|------------|----|-------------------------------|-----------|-------|
| Engine Runs                     | 1 001      |    | No Excessive Smoking          |           | OK    |
| EML light illuminated           |            | OK | DPF light illuminated         |           | Fault |
| ABS light illuminated           |            | OK |                               |           |       |