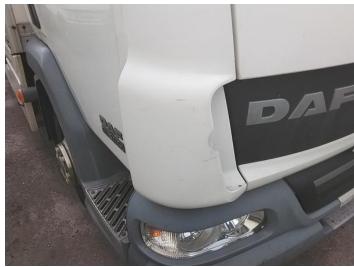

## Damage Photos

1: Panel Front Cracked Replace

2: Bonnet Chipped Multiple Chips

3: Bumper Front Grill Broken Replace

4: Bumper Front Rusted Over 5mm

5: Door nsf Dented Over 30mm

6: Qtr Panel nsr Scratched Over 25mm Thru Paint