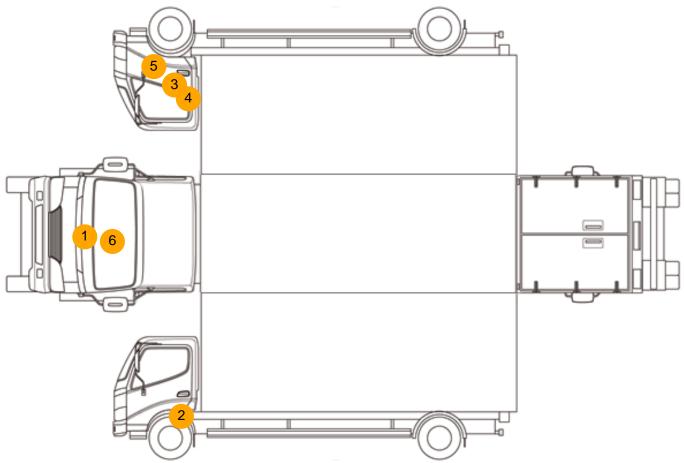

## **Damage Photos**

1: Bonnet Chipped Multiple Chips

2: Wing nsf Scratched Over 25mm Thru Paint

3: Door osf Scratched Over 25mm Thru Paint

4: Door osf Scratched Over 25mm Thru Paint

5: Wing osf Scratched Over 25mm Thru Paint

7: Door Pad osf Broken Replace

Interior

6: Screen Front Chipped Over 10mm

| Carpet Condition | OK | Upholstery Condition | Poor |
|------------------|----|----------------------|------|
| Seat Condition   | OK | Odour                | -    |
| Engine Runs      |    | Fault                |      |