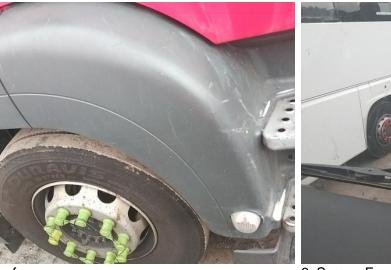

## **Damage Photos**

1: Bonnet Chipped Multiple Chips

2: Wing nsf Scratched Over 25mm Thru Paint

3: Door osf Scratched Over 25mm Thru Paint

4: Door osf Scratched Over 25mm Thru Paint

5: Wing osf Scratched Over 25mm Thru Paint