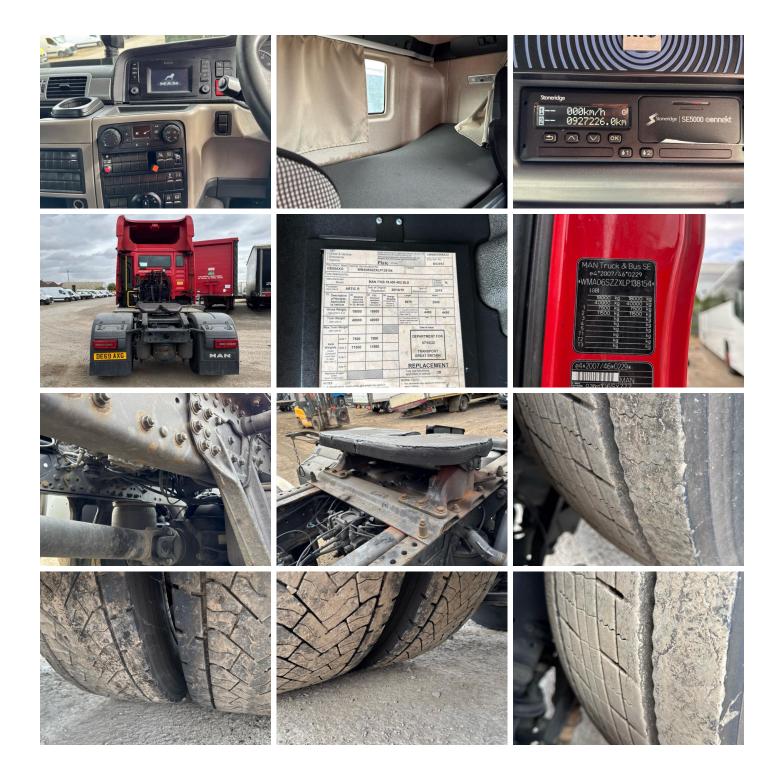

### Photos

## **Condition Check**

#### \*NON RUNNER - WONT TURN OVER / HALF SHAFT REMOVED IN CAB - ENGINE ISSUES\*

| Tyres |      |      |      |      |   |
|-------|------|------|------|------|---|
| NSF   | NSI1 | NSI2 | NSI3 | NSI4 |   |
| OSF   | OSI1 | OSI2 | OSI3 | OSI4 |   |
| Spare | NSO1 | NSO2 | NSO3 | NSO4 |   |
|       | OSO1 | OSO2 | OSO3 | OSO4 | _ |