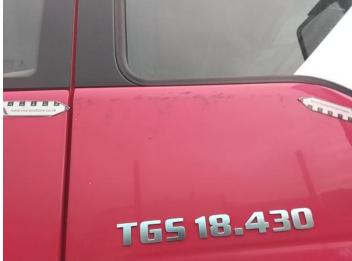

## **Damage Photos**

1: Bonnet Chipped Multiple Chips

2: Wing nsf Scratched Over 25mm Thru Paint

3: Door osf Scratched Over 25mm Thru Paint

4: Door osf Scratched Over 25mm Thru Paint

5: Wing osf Scratched Over 25mm Thru Paint