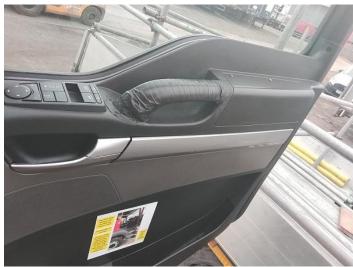

## **Damage Photos**

1: Bonnet Chipped Multiple Chips

2: Wing nsf Scratched Over 25mm Thru Paint

3: Door osf Scratched Over 25mm Thru Paint

4: Door osf Scratched Over 25mm Thru Paint

5: Wing osf Scratched Over 25mm Thru Paint

7: Door Pad osf Broken Replace

Interior

6: Screen Front Chipped Over 10mm

| Carpet Condition | OK | Upholstery Condition | Poor |
|------------------|----|----------------------|------|
| Seat Condition   | OK | Odour                | -    |
| Engine Runs      |    | Fault                |      |