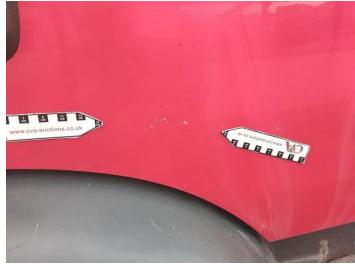

## **Damage Photos**

1: Bonnet Chipped Multiple Chips

2: Wing nsf Scratched Over 25mm Thru Paint

3: Door osf Scratched Over 25mm Thru Paint

4: Door osf Scratched Over 25mm Thru Paint

5: Wing osf Scratched Over 25mm Thru Paint