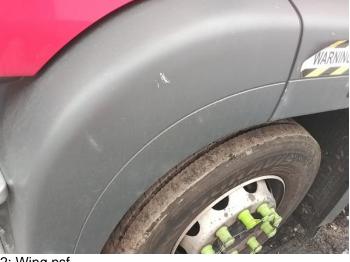

## **Damage Photos**

1: Bonnet Chipped Multiple Chips

2: Wing nsf Scratched Over 25mm Thru Paint

3: Door osf Scratched Over 25mm Thru Paint

4: Door osf Scratched Over 25mm Thru Paint

5: Wing osf Scratched Over 25mm Thru Paint