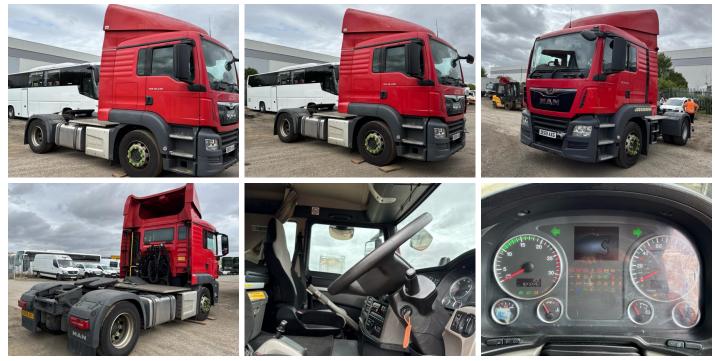

### Photos

#### Details

| Reg. date | 28/10/2019           | VIN               | WMA06SZZXLP138154 | Cab Type        | L CAB     |
|-----------|----------------------|-------------------|-------------------|-----------------|-----------|
| Year      | 2019                 | Body Style        | Tractor Unit      | Gearbox         | AUTOMATIC |
| Mileage   | 927,226 Km Warranted | Service history   | Yes               | Axle Combi      | 4x2       |
| Fuel Type | Diesel               | Service documents | Printout          | Rear Suspension | Air       |
| Colour    | RED                  | MOT Due           | 31/10/2025        |                 |           |

#### \*NON RUNNER - WONT TURN OVER / HALF SHAFT REMOVED IN CAB - ENGINE ISSUES\*

| Tyres |      |      |      |      |   |
|-------|------|------|------|------|---|
| NSF   | NSI1 | NSI2 | NSI3 | NSI4 |   |
| OSF   | OSI1 | OSI2 | OSI3 | OSI4 |   |
| Spare | NSO1 | NSO2 | NSO3 | NSO4 |   |
|       | OSO1 | OSO2 | OSO3 | OSO4 | _ |