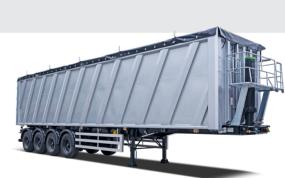

## ALUMINIUM TYPE 9A TIPPER

### **TIPPER GROUP**

| TYPE                              | 4 FE                                                | OPTIONAL                                  |
|-----------------------------------|-----------------------------------------------------|-------------------------------------------|
| VOLUME (M3)                       | 37                                                  |                                           |
| WEIGHT (KG) +-1%                  | 9200                                                |                                           |
| MATERIAL                          | Aluminum                                            |                                           |
| CHASSIS                           | S700 high strength, I profile section               |                                           |
| FLOORING                          | 6mm aluminum                                        |                                           |
| BACK COVER                        | 40 mm aluminum extrusion profile                    |                                           |
| FRONT WALLS                       | 5mm Aluminum                                        |                                           |
| BASE PEHD                         | UHPE 1000 Thickness 15 mm (PROTECTIVE PVC MATERIAL) |                                           |
| SIDE PEHD                         | UHPE 1000 Thickness 10 mm (PROTECTIVE PVC MATERIAL) |                                           |
| LOAD CAPACITY (TON)               | 54 Tons (Payload 44,80 Tons)                        |                                           |
| KING PIN (INC)                    | 2inc (2 positions)                                  |                                           |
| MAX. TIP<br>ANGLE(DEGREE)         | 48                                                  |                                           |
| 5. WHEEL (MM)                     | 1200                                                |                                           |
| LANDING GEAR                      | 2 speed 24000 kg carrying capacity                  |                                           |
| AXLE QUANTITY                     | 4                                                   |                                           |
| AXLE TYPE                         | REİS 9 TONS                                         |                                           |
| BRAKE TYPE                        | DRUM                                                |                                           |
| AXLE LIFTING                      | 1st and 4th Axle Load Dependent Automatic           | 1st and 3rd Axle Load Dependent Automatic |
| AXLE ROTARY<br>FEATURE (QUANTITY) | 1st and 4th Axle                                    | 4. Axle                                   |
| TOOLBOX                           | Plastic 80 cm                                       |                                           |
| ELECTRICAL SYSTEM                 | Ermarx                                              |                                           |
| BRAKE SYSTEM                      | KNORR 4S/3M                                         |                                           |
| CANVAS                            | Avaliable                                           |                                           |
| TYRE                              | Bridgestone 385\65Rx22,5                            |                                           |
| RIM                               | Steel 11.75x22.5                                    |                                           |
| LIFT                              | Hydromas,Hyva or Penta                              |                                           |