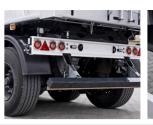

### **TIPPER GROUP**

| TYPE                              | 4 FE                                                | OPTIONAL                                  |
|-----------------------------------|-----------------------------------------------------|-------------------------------------------|
| VOLUME (M3)                       | 37                                                  |                                           |
| WEIGHT (KG) +-1%                  | 9200                                                |                                           |
| MATERIAL                          | Aluminum                                            |                                           |
| CHASSIS                           | S700 high strength, I profile section               |                                           |
| FLOORING                          | 6mm aluminum                                        |                                           |
| BACK COVER                        | 40 mm aluminum extrusion profile                    |                                           |
| FRONT WALLS                       | 5mm Aluminum                                        |                                           |
| BASE PEHD                         | UHPE 1000 Thickness 15 mm (PROTECTIVE PVC MATERIAL) |                                           |
| SIDE PEHD                         | UHPE 1000 Thickness 10 mm (PROTECTIVE PVC MATERIAL) |                                           |
| LOAD CAPACITY (TON)               | 54 Tons (Payload 44,80 Tons)                        |                                           |
| KING PIN (INC)                    | 2inc (2 positions)                                  |                                           |
| MAX. TIP<br>ANGLE(DEGREE)         | 48                                                  |                                           |
| 5. WHEEL (MM)                     | 1200                                                |                                           |
| LANDING GEAR                      | 2 speed 24000 kg carrying capacity                  |                                           |
| AXLE QUANTITY                     | 4                                                   |                                           |
| AXLE TYPE                         | REİS 9 TONS                                         |                                           |
| BRAKE TYPE                        | DRUM                                                |                                           |
| AXLE LIFTING                      | 1st and 4th Axle Load Dependent Automatic           | 1st and 3rd Axle Load Dependent Automatic |
| AXLE ROTARY<br>FEATURE (QUANTITY) | 1st and 4th Axle                                    | 4. Axle                                   |
| TOOLBOX                           | Plastic 80 cm                                       |                                           |
| ELECTRICAL SYSTEM                 | Ermarx                                              |                                           |
| BRAKE SYSTEM                      | KNORR 4S/3M                                         |                                           |
| CANVAS                            | Avaliable                                           |                                           |
| TYRE                              | Bridgestone 385\65Rx22,5                            |                                           |
| RIM                               | Steel 11.75x22.5                                    |                                           |
| LIFT                              | Hydromas,Hyva or Penta                              |                                           |