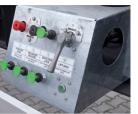

### **TIPPER GROUP**

| TYPE                              | 4 FE                                                | OPTIONAL                                  |
|-----------------------------------|-----------------------------------------------------|-------------------------------------------|
| VOLUME (M3)                       | 37                                                  |                                           |
| WEIGHT (KG) +-1%                  | 9200                                                |                                           |
| MATERIAL                          | Aluminum                                            |                                           |
| CHASSIS                           | S700 high strength, I profile section               |                                           |
| FLOORING                          | 6mm aluminum                                        |                                           |
| BACK COVER                        | 40 mm aluminum extrusion profile                    |                                           |
| FRONT WALLS                       | 5mm Aluminum                                        |                                           |
| BASE PEHD                         | UHPE 1000 Thickness 15 mm (PROTECTIVE PVC MATERIAL) |                                           |
| SIDE PEHD                         | UHPE 1000 Thickness 10 mm (PROTECTIVE PVC MATERIAL) |                                           |
| LOAD CAPACITY (TON)               | 54 Tons (Payload 44,80 Tons)                        |                                           |
| KING PIN (INC)                    | 2inc (2 positions)                                  |                                           |
| MAX. TIP<br>ANGLE(DEGREE)         | 48                                                  |                                           |
| 5. WHEEL (MM)                     | 1200                                                |                                           |
| LANDING GEAR                      | 2 speed 24000 kg carrying capacity                  |                                           |
| AXLE QUANTITY                     | 4                                                   |                                           |
| AXLE TYPE                         | REİS 9 TONS                                         |                                           |
| BRAKE TYPE                        | DRUM                                                |                                           |
| AXLE LIFTING                      | 1st and 4th Axle Load Dependent Automatic           | 1st and 3rd Axle Load Dependent Automatic |
| AXLE ROTARY<br>FEATURE (QUANTITY) | 1st and 4th Axle                                    | 4. Axle                                   |
| TOOLBOX                           | Plastic 80 cm                                       |                                           |
| ELECTRICAL SYSTEM                 | Ermarx                                              |                                           |
| BRAKE SYSTEM                      | KNORR 4S/3M                                         |                                           |
| CANVAS                            | Avaliable                                           |                                           |
| TYRE                              | Bridgestone 385\65Rx22,5                            |                                           |
| RIM                               | Steel 11.75x22.5                                    |                                           |
| LIFT                              | Hydromas,Hyva or Penta                              |                                           |