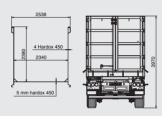

### **TIPPER GROUP**

| TYPE                              | 4 FE                                                | OPTIONAL                                  |
|-----------------------------------|-----------------------------------------------------|-------------------------------------------|
| VOLUME (M3)                       | 37                                                  |                                           |
| WEIGHT (KG) +-1%                  | 9200                                                |                                           |
| MATERIAL                          | Aluminum                                            |                                           |
| CHASSIS                           | S700 high strength, I profile section               |                                           |
| FLOORING                          | 6mm aluminum                                        |                                           |
| BACK COVER                        | 40 mm aluminum extrusion profile                    |                                           |
| FRONT WALLS                       | 5mm Aluminum                                        |                                           |
| BASE PEHD                         | UHPE 1000 Thickness 15 mm (PROTECTIVE PVC MATERIAL) |                                           |
| SIDE PEHD                         | UHPE 1000 Thickness 10 mm (PROTECTIVE PVC MATERIAL) |                                           |
| LOAD CAPACITY (TON)               | 54 Tons (Payload 44,80 Tons)                        |                                           |
| KING PIN (INC)                    | 2inc (2 positions)                                  |                                           |
| MAX. TIP<br>ANGLE(DEGREE)         | 48                                                  |                                           |
| 5. WHEEL (MM)                     | 1200                                                |                                           |
| LANDING GEAR                      | 2 speed 24000 kg carrying capacity                  |                                           |
| AXLE QUANTITY                     | 4                                                   |                                           |
| AXLE TYPE                         | REİS 9 TONS                                         |                                           |
| BRAKE TYPE                        | DRUM                                                |                                           |
| AXLE LIFTING                      | 1st and 4th Axle Load Dependent Automatic           | 1st and 3rd Axle Load Dependent Automatic |
| AXLE ROTARY<br>FEATURE (QUANTITY) | 1st and 4th Axle                                    | 4. Axle                                   |
| TOOLBOX                           | Plastic 80 cm                                       |                                           |
| ELECTRICAL SYSTEM                 | Ermarx                                              |                                           |
| BRAKE SYSTEM                      | KNORR 4S/3M                                         |                                           |
| CANVAS                            | Avaliable                                           |                                           |
| TYRE                              | Bridgestone 385\65Rx22,5                            |                                           |
| RIM                               | Steel 11.75x22.5                                    |                                           |
| LIFT                              | Hydromas,Hyva or Penta                              |                                           |