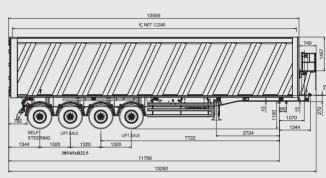

### **TIPPER GROUP**

| TYPE                              | 4 FE                                                | OPTIONAL                                  |
|-----------------------------------|-----------------------------------------------------|-------------------------------------------|
| VOLUME (M3)                       | 37                                                  |                                           |
| WEIGHT (KG) +-1%                  | 9200                                                |                                           |
| MATERIAL                          | Aluminum                                            |                                           |
| CHASSIS                           | S700 high strength, I profile section               |                                           |
| FLOORING                          | 6mm aluminum                                        |                                           |
| BACK COVER                        | 40 mm aluminum extrusion profile                    |                                           |
| FRONT WALLS                       | 5mm Aluminum                                        |                                           |
| BASE PEHD                         | UHPE 1000 Thickness 15 mm (PROTECTIVE PVC MATERIAL) |                                           |
| SIDE PEHD                         | UHPE 1000 Thickness 10 mm (PROTECTIVE PVC MATERIAL) |                                           |
| LOAD CAPACITY (TON)               | 54 Tons (Payload 44,80 Tons)                        |                                           |
| KING PIN (INC)                    | 2inc (2 positions)                                  |                                           |
| MAX. TIP<br>ANGLE(DEGREE)         | 48                                                  |                                           |
| 5. WHEEL (MM)                     | 1200                                                |                                           |
| LANDING GEAR                      | 2 speed 24000 kg carrying capacity                  |                                           |
| AXLE QUANTITY                     | 4                                                   |                                           |
| AXLE TYPE                         | REİS 9 TONS                                         |                                           |
| BRAKE TYPE                        | DRUM                                                |                                           |
| AXLE LIFTING                      | 1st and 4th Axle Load Dependent Automatic           | 1st and 3rd Axle Load Dependent Automatic |
| AXLE ROTARY<br>FEATURE (QUANTITY) | 1st and 4th Axle                                    | 4. Axle                                   |
| TOOLBOX                           | Plastic 80 cm                                       |                                           |
| ELECTRICAL SYSTEM                 | Ermarx                                              |                                           |
| BRAKE SYSTEM                      | KNORR 4S/3M                                         |                                           |
| CANVAS                            | Avaliable                                           |                                           |
| TYRE                              | Bridgestone 385\65Rx22,5                            |                                           |
| RIM                               | Steel 11.75x22.5                                    |                                           |
| LIFT                              | Hydromas,Hyva or Penta                              |                                           |