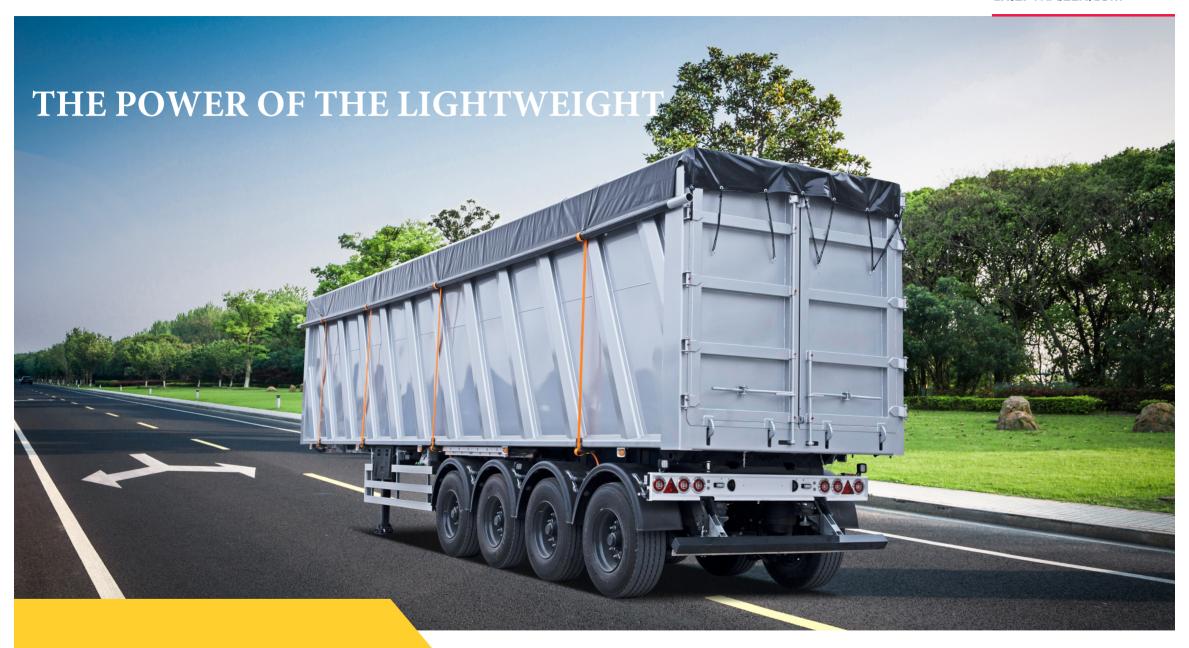

## ALUMINIUM TYPE 9A TIPPER

### **TIPPER GROUP**

| TYPE                              | 4 FE                                                | OPTIONAL                                  |
|-----------------------------------|-----------------------------------------------------|-------------------------------------------|
| VOLUME (M3)                       | 37                                                  |                                           |
| WEIGHT (KG) +-1%                  | 9200                                                |                                           |
| MATERIAL                          | Aluminum                                            |                                           |
| CHASSIS                           | S700 high strength, I profile section               |                                           |
| FLOORING                          | 6mm aluminum                                        |                                           |
| BACK COVER                        | 40 mm aluminum extrusion profile                    |                                           |
| FRONT WALLS                       | 5mm Aluminum                                        |                                           |
| BASE PEHD                         | UHPE 1000 Thickness 15 mm (PROTECTIVE PVC MATERIAL) |                                           |
| SIDE PEHD                         | UHPE 1000 Thickness 10 mm (PROTECTIVE PVC MATERIAL) |                                           |
| LOAD CAPACITY (TON)               | 54 Tons (Payload 44,80 Tons)                        |                                           |
| KING PIN (INC)                    | 2inc (2 positions)                                  |                                           |
| MAX. TIP<br>ANGLE(DEGREE)         | 48                                                  |                                           |
| 5. WHEEL (MM)                     | 1200                                                |                                           |
| LANDING GEAR                      | 2 speed 24000 kg carrying capacity                  |                                           |
| AXLE QUANTITY                     | 4                                                   |                                           |
| AXLE TYPE                         | REİS 9 TONS                                         |                                           |
| BRAKE TYPE                        | DRUM                                                |                                           |
| AXLE LIFTING                      | 1st and 4th Axle Load Dependent Automatic           | 1st and 3rd Axle Load Dependent Automatic |
| AXLE ROTARY<br>FEATURE (QUANTITY) | 1st and 4th Axle                                    | 4. Axle                                   |
| TOOLBOX                           | Plastic 80 cm                                       |                                           |
| ELECTRICAL SYSTEM                 | Ermarx                                              |                                           |
| BRAKE SYSTEM                      | KNORR 4S/3M                                         |                                           |
| CANVAS                            | Avaliable                                           |                                           |
| TYRE                              | Bridgestone 385\65Rx22,5                            |                                           |
| RIM                               | Steel 11.75x22.5                                    |                                           |
| LIFT                              | Hydromas,Hyva or Penta                              |                                           |