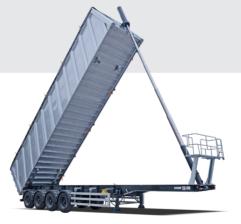

## ALUMINIUM TYPE 9A TIPPER

### **TIPPER GROUP**

| TYPE                              | 4 FE                                                | OPTIONAL                                  |
|-----------------------------------|-----------------------------------------------------|-------------------------------------------|
| VOLUME (M3)                       | 37                                                  |                                           |
| WEIGHT (KG) +-1%                  | 9200                                                |                                           |
| MATERIAL                          | Aluminum                                            |                                           |
| CHASSIS                           | S700 high strength, I profile section               |                                           |
| FLOORING                          | 6mm aluminum                                        |                                           |
| BACK COVER                        | 40 mm aluminum extrusion profile                    |                                           |
| FRONT WALLS                       | 5mm Aluminum                                        |                                           |
| BASE PEHD                         | UHPE 1000 Thickness 15 mm (PROTECTIVE PVC MATERIAL) |                                           |
| SIDE PEHD                         | UHPE 1000 Thickness 10 mm (PROTECTIVE PVC MATERIAL) |                                           |
| LOAD CAPACITY (TON)               | 54 Tons (Payload 44,80 Tons)                        |                                           |
| KING PIN (INC)                    | 2inc (2 positions)                                  |                                           |
| MAX. TIP<br>ANGLE(DEGREE)         | 48                                                  |                                           |
| 5. WHEEL (MM)                     | 1200                                                |                                           |
| LANDING GEAR                      | 2 speed 24000 kg carrying capacity                  |                                           |
| AXLE QUANTITY                     | 4                                                   |                                           |
| AXLE TYPE                         | REİS 9 TONS                                         |                                           |
| BRAKE TYPE                        | DRUM                                                |                                           |
| AXLE LIFTING                      | 1st and 4th Axle Load Dependent Automatic           | 1st and 3rd Axle Load Dependent Automatic |
| AXLE ROTARY<br>FEATURE (QUANTITY) | 1st and 4th Axle                                    | 4. Axle                                   |
| TOOLBOX                           | Plastic 80 cm                                       |                                           |
| ELECTRICAL SYSTEM                 | Ermarx                                              |                                           |
| BRAKE SYSTEM                      | KNORR 4S/3M                                         |                                           |
| CANVAS                            | Avaliable                                           |                                           |
| TYRE                              | Bridgestone 385\65Rx22,5                            |                                           |
| RIM                               | Steel 11.75x22.5                                    |                                           |
| LIFT                              | Hydromas,Hyva or Penta                              |                                           |